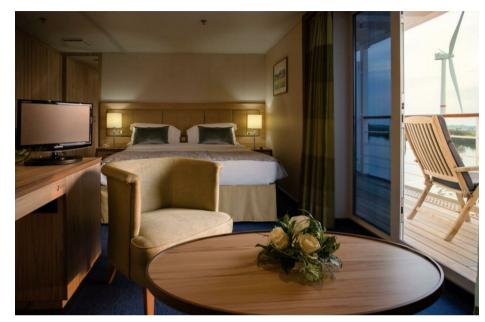

## DESCRIPTION

Minerva is a boutique cruise vessel, tastefully decorated and impeccably finished, that can accommodate 300 guests on six decks. Her wide range of accommodation includes spacious balcony suites, deluxe outside cabins and comfortable inside cabins. You can relax in the conservatory-style Shackleton Bar or in the 5,000-volume Library, before taking a stroll on the Promenade Deck. Enjoy a game of bridge in Card Room, work out in the Gym, pamper yourself in the Wellness Centre or take a dip in the pool on Bridge Deck.