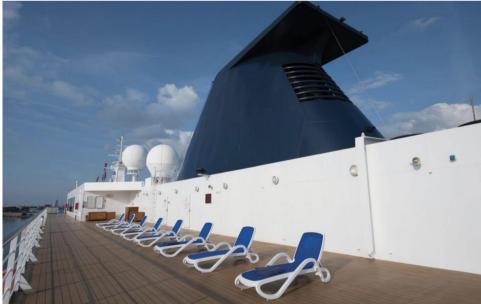

## DESCRIPTION

Minerva is a boutique cruise vessel, tastefully decorated and impeccably finished, that can accommodate 300 guests on six decks. Her wide range of accommodation includes spacious balcony suites, deluxe outside cabins and comfortable inside cabins. You can relax in the conservatory-style Shackleton Bar or in the 5,000-volume Library, before taking a stroll on the Promenade Deck. Enjoy a game of bridge in Card Room, work out in the Gym, pamper yourself in the Wellness Centre or take a dip in the pool on Bridge Deck.