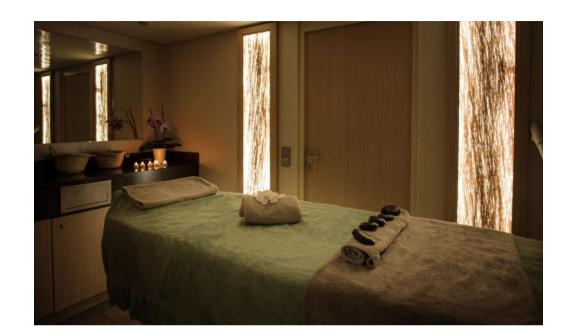

## DESCRIPTION

Minerva is a boutique cruise vessel, tastefully decorated and impeccably finished, that can accommodate 300 guests on six decks. Her wide range of accommodation includes spacious balcony suites, deluxe outside cabins and comfortable inside cabins. You can relax in the conservatory-style Shackleton Bar or in the 5,000-volume Library, before taking a stroll on the Promenade Deck. Enjoy a game of bridge in Card Room, work out in the Gym, pamper yourself in the Wellness Centre or take a dip in the pool on Bridge Deck.