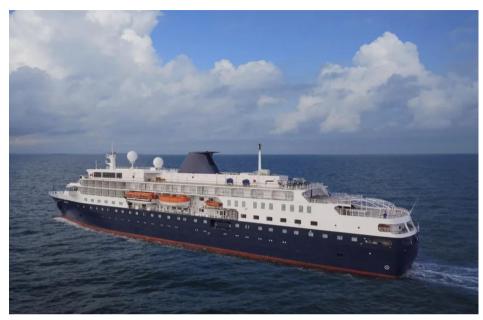

## DESCRIPTION

Minerva is a boutique cruise vessel, tastefully decorated and impeccably finished, that can accommodate 300 guests on six decks. Her wide range of accommodation includes spacious balcony suites, deluxe outside cabins and comfortable inside cabins. You can relax in the conservatory-style Shackleton Bar or in the 5,000-volume Library, before taking a stroll on the Promenade Deck. Enjoy a game of bridge in Card Room, work out in the Gym, pamper yourself in the Wellness Centre or take a dip in the pool on Bridge Deck.

SPECIFICATIONS L.O.A: 135.10m Beam: 20m Draft: 6.11m Cruising Speed: 14Knots

Builder: Okean Nikolaev – Mariotti Genova Build: 1996

LIFE BOATS Tenders / Life Boats: 2 Type: Motor lifeboat / Partially enclosed Capacity: 117 persons in each as tender and 150 in each as lifeboat Life Boat: 1 TENDER water toys Zodiac / Inflatable boat: 1 Capacity: 15 persons including driver