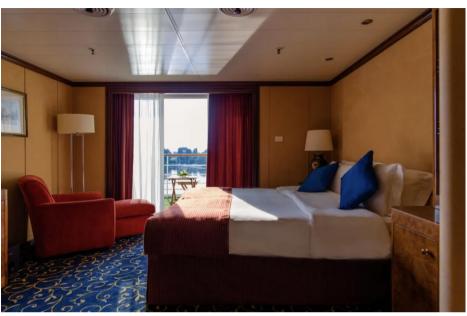

## DESCRIPTION

Minerva is a boutique cruise vessel, tastefully decorated and impeccably finished, that can accommodate 300 guests on six decks. Her wide range of accommodation includes spacious balcony suites, deluxe outside cabins and comfortable inside cabins. You can relax in the conservatory-style Shackleton Bar or in the 5,000-volume Library, before taking a stroll on the Promenade Deck. Enjoy a game of bridge in Card Room, work out in the Gym, pamper yourself in the Wellness Centre or take a dip in the pool on Bridge Deck.