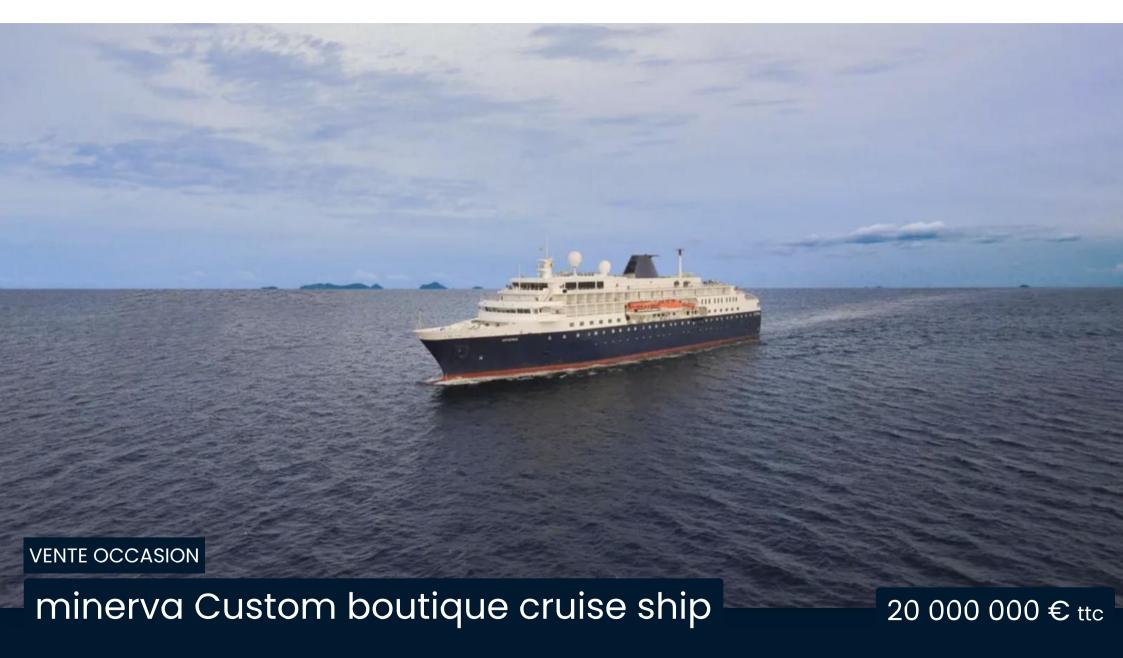

## DESCRIPTION

Minerva is a boutique cruise vessel, tastefully decorated and impeccably finished, that can accommodate 300 guests on six decks. Her wide range of accommodation includes spacious balcony suites, deluxe outside cabins and comfortable inside cabins. You can relax in the conservatory-style Shackleton Bar or in the 5,000-volume Library, before taking a stroll on the Promenade Deck. Enjoy a game of bridge in Card Room, work out in the Gym, pamper yourself in the Wellness Centre or take a dip in the pool on Bridge Deck.

SPECIFICATIONS L.O.A: 135.10m Beam: 20m Draft: 6.11m Cruising Speed: 14Knots

Builder: Okean Nikolaev – Mariotti Genova Build: 1996

LIFE BOATS Tenders / Life Boats: 2 Type: Motor lifeboat / Partially enclosed Capacity: 117 persons in each as tender and 150 in each as lifeboat Life Boat: 1 TENDER water toys Zodiac / Inflatable boat: 1 Capacity: 15 persons including driver