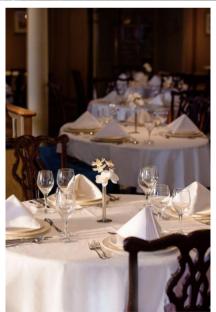

## DESCRIPTION

Minerva is a boutique cruise vessel, tastefully decorated and impeccably finished, that can accommodate 300 guests on six decks. Her wide range of accommodation includes spacious balcony suites, deluxe outside cabins and comfortable inside cabins. You can relax in the conservatory-style Shackleton Bar or in the 5,000-volume Library, before taking a stroll on the Promenade Deck. Enjoy a game of bridge in Card Room, work out in the Gym, pamper yourself in the Wellness Centre or take a dip in the pool on Bridge Deck.